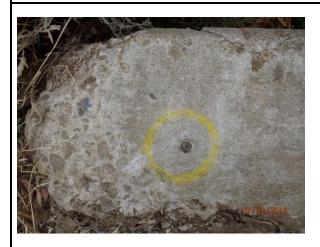

Number: A-32

## **Location:**

SET BRASS SCREW AND WASHER STAMPED COS BM A32 AT TOP WEST END OF HEADWALL,  $30' \pm NORTH$  OF CENTERLINE OF NORTH RIVER ROAD,  $430' \pm NORTH$  EAST OF WILSHIRE ROAD,  $1.3 \pm NORTH$  RIVER ROAD.

## **NGVD 29 Elevation:**

1983 ADJUSTED ELEVATION = 0111.107 FEET. 2012 CITY OF OCEANSIDE - BM FOUND. NO DISK. 2012 X: 6248086.351 Y: 2039304.382 2012 LAT: 33.258717N LONG: 117.275819W