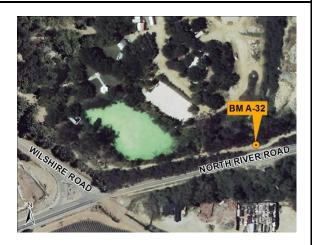

Number: A-32

## **Location:**

SET BRASS SCREW AND WASHER STAMPED COS BM A32 AT TOP WEST END OF HEADWALL,  $30' \pm NORTH$  OF CENTERLINE OF NORTH RIVER ROAD,  $430' \pm NORTH$  EAST OF WILSHIRE ROAD,  $1.3 \pm NORTH$  RIVER ROAD.

## **NGVD 29 Elevation:**

1983 ADJUSTED ELEVATION = 0111.107 FEET. 2012 CITY OF OCEANSIDE - BM FOUND. NO DISK. 2012 X: 6248086.351 Y: 2039304.382 2012 LAT: 33.258717N LONG: 117.275819W